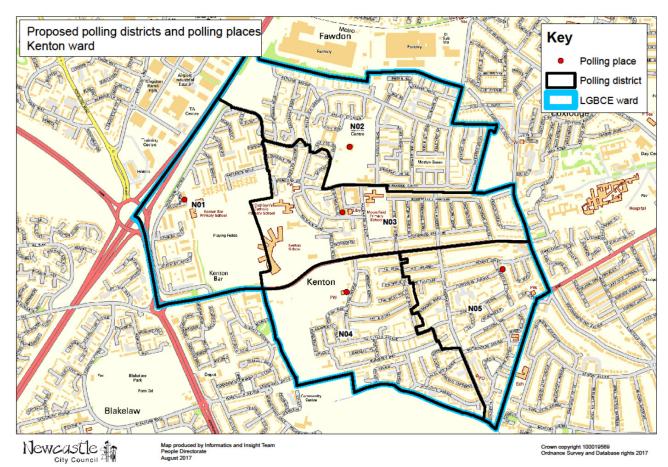

## Ward: Kenton (N)

The new Kenton ward is the amalgamation of most of the former Kenton ward and part of former Fawdon ward. The new N01 polling district is the only one without any change to bounderies or polling place, with the remaing districts using polling places from the former wards. The ward is split between Central and North Parliamenntary Constituencies, with N01, N03, N04 and N05 in Central and N02 in North.

| Ward   | Polling place                                                                       | New<br>Polling<br>District | Old Polling District | Proposed Changes                                                                                                                                                                                                                                                                                                                                            |                                                                                                                                                                                                                                 | Returing Officer Comments                                                                        |
|--------|-------------------------------------------------------------------------------------|----------------------------|----------------------|-------------------------------------------------------------------------------------------------------------------------------------------------------------------------------------------------------------------------------------------------------------------------------------------------------------------------------------------------------------|---------------------------------------------------------------------------------------------------------------------------------------------------------------------------------------------------------------------------------|--------------------------------------------------------------------------------------------------|
|        |                                                                                     |                            |                      |                                                                                                                                                                                                                                                                                                                                                             |                                                                                                                                                                                                                                 |                                                                                                  |
| Kenton | Kenton Bar Tenants and Residents<br>Association, 13A Mallowburn Crescent            | N01                        | KFC                  | KFC in full, Electors 1 - 1433                                                                                                                                                                                                                                                                                                                              |                                                                                                                                                                                                                                 | No change to boundaries or polling place                                                         |
|        |                                                                                     |                            |                      | Total Electors - 1433                                                                                                                                                                                                                                                                                                                                       |                                                                                                                                                                                                                                 |                                                                                                  |
| Kenton | Kenton Park Sports Centre                                                           | N02                        | IEN/Part ICN         | IEN in full, Electors 1 - 1810<br>Streets<br>Edgefield Avenue<br>Kirkwood Drive<br>Odd nos. 1-23 Shrigley Gardens<br>Winton Way                                                                                                                                                                                                                             | Electors<br>ICN 245-352 (89)<br>ICN 690-839 (150)<br>ICN 1162-1185 (25)<br>ICN 1310-1376 (67)                                                                                                                                   | Use polling place in former IEN Kenton Park<br>Sports Centre for voter continuity                |
| Kenton | Kenton Customer Service Centre &<br>Library, The Kenton Centre, Hillsview<br>Avenue | N03                        | KDC/KGC/Part KCC     | Total Electors - 2141<br>KDC in full, Electors 1 - 1036<br>KGC in full, Electors 1 - 292<br>Plus Part KCC<br>Streets<br>Kenton Crescent<br>Even nos 2-26 Kenton Lane<br>Odd nos 169-209 Kenton Road<br>Total Electors - 1503                                                                                                                                | Electors<br>KCC 340-461 (121)<br>KCC 565-585 (21)<br>KCC 619-651 (33)                                                                                                                                                           | Use polling place in former KDC Kenton Customer<br>Service Centre & Library as centrally located |
| Kenton | Church of the Ascension Church Hall,<br>Creighton Avenue                            | N04                        | KEC/Part KBC         | KEC in full, Electors 1 - 923<br>Plus Part KBC<br>Streets<br>Even nos 44-2 Arlington Avenue<br>Birgham Avenue<br>Birnham Place<br>Darwin Crescent<br>Faikland Avenue<br>Minorca Place<br>Montpelier Place<br>Walnut Place<br>Wycliffe Avenue                                                                                                                | Electors<br>KBC 28-70 (43)<br>KBC 136-190 (91)<br>KBC 71-99 (29)<br>KBC 220-272 (53)<br>KBC 273-330 (58)<br>KBC 331-358 (28)<br>KBC 359-388 (32)<br>KBC 528-534 (7)<br>KBC 535-695 (162)                                        | Use polling place in former KEC Church of the<br>Ascension Church Hall                           |
| Kenton | Younger Scout Lodge, Brookville Avenue                                              | N05                        | KCC/Part KBC         | Total Electors - 1426<br>KCC in full, Electors 1 - 1187<br>Plus Part KBC<br>Streets<br>Odd nos 3-63 Arlington Avenue<br>Broad Meadows<br>Mornington Avenue<br>Roeburn Way<br>The Green<br>Wyndtall Way<br>Wyndham Avenue<br>Wyndtay Place<br>Wyndtoail Place<br>Wyndtoail Place<br>Wyndtoa Place<br>Wyndtoa Place<br>Wyndtoa Place<br>Total Electors - 1665 | Electors<br>KBC 1-27 (27)<br>KBC 191-219 (30)<br>KBC 430-472 (43)<br>KBC 430-472 (43)<br>KBC 473-572 (55)<br>KBC 696-739 (44)<br>KBC 880-941 (62)<br>KBC 880-941 (62)<br>KBC 953-966 (14)<br>KBC 967-969 (3)<br>KBC 970-975 (6) | Use polling place in former KCC Younger Scout<br>Lodge                                           |